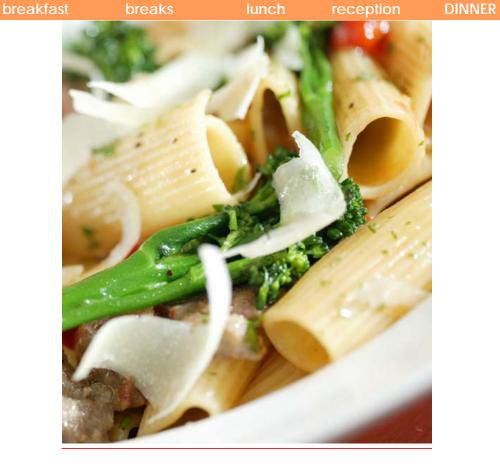

#### plated dinner

perfect pasta portions | 16.50
house salad
choice of (1) one entrée:
 cheese tortellini with pesto alfredo
 bowtie pasta primavera
 penne pasta with meat or marinara sauce
 cheese, meat or spinach ravioli
 roasted pasta with wild mushrooms
 penne pasta with grilled chicken, roasted
 red peppers & broccoli
dinner rolls with butter
chef's choice of dessert
water, lemonade & coffee service