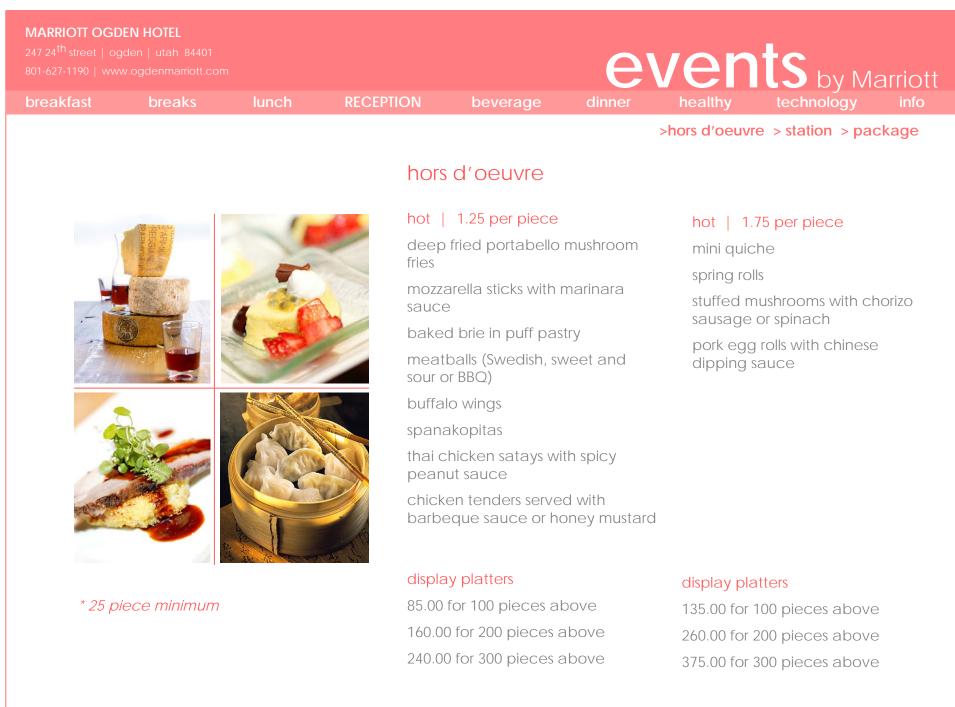

# >hors d'oeuvre > station > package

# cold | 1.25 per piece

poached green lipped mussels topped with saffron remoulade sauce

stuffed cherry tomatoes with shrimp and boursin cream cheese

olive tapenade on garlic crustini

ham and boursin cheese mousse on toast rounds

deviled eggs

# display platters

90.00 for 100 pieces above 170.00 for 200 pieces above 240.00 for 300 pieces above

# cold | 1.50 per piece

oriental chicken salad on belgian endive

roast beef and asparagus rolls

salami and cream cheese cornucopia

southwestern cream cheese wraps

bruschetta

smoked salmon mousse on cucumber rounds

finger sandwiches (ham or turkey)

chocolate dipped strawberries with crushed pistachios

# display platters

145.00 for 100 pieces above 280.00 for 200 pieces above 405.00 for 300 pieces above

breakfast

lunch

technology

>hors d'oeuvre > station > package

events by Marriott