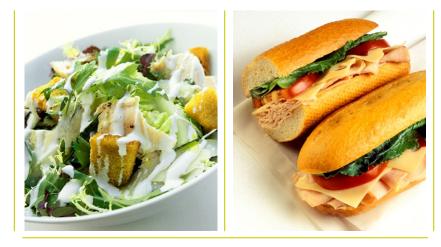

# club croissant | 12.50

croissant filled with ham, turkey & swiss cheese

pasta salad

fresh fruit

chef's choice of dessert

water, lemonade & coffee service

# chef's salad | 13.00

turkey, ham & roast beef swiss & cheddar cheese hard boiled eggs tomatoes & olives served on a bed of mixed greens luncheon rolls & butter chef's choice of dessert water, lemonade & coffee service

# lunch to go | 12.00

choice from assortment of deli sandwiches turkey, ham or roast beef pasta salad individual bag of potato chips whole fruit cookie soft drink or bottled water

# Italian sub | 12.00

italian sub sandwich – capicola, ham, salami and provolone cheese pasta salad individual bag of potato chips whole fruit cookie soft drink or bottled water