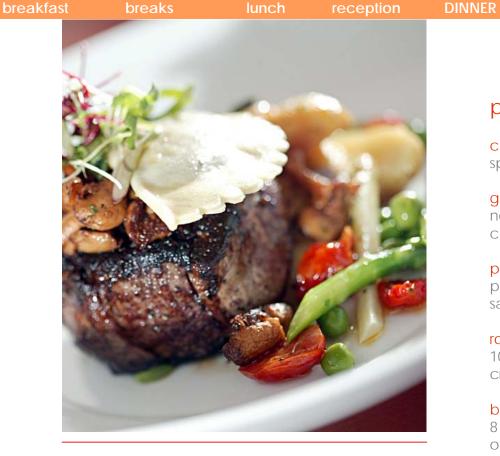

# roasted prime rib | 30.00

10 oz. prime rib of beef, slow roasted with au jus and creamy horseradish

# grilled new york steak | 29.00 10 oz. new york steak served over fried onions

pork tenderloin | 22.00 grilled pork tenderloin with port wine demi

247 24<sup>th</sup> street | ogden | utah 84401 801-627-1190 | www.ogdenmarriott.com