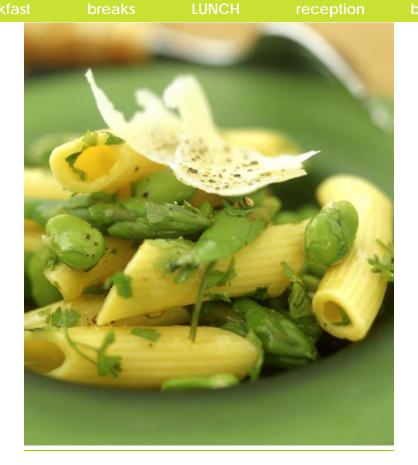

# events by Marriott

LUNCH

> plated > buffet > box

plated lunch

# plated lunch

perfect pasta portions | 13.00
house salad
choice of (1) one entrée:
 cheese tortellini with pesto alfredo
 bowtie pasta primavera
 penne pasta with meat or marinara sauce
 cheese, meat or spinach ravioli with infused garlic
 roasted pasta with wild mushrooms
 penne pasta with grilled chicken, roasted
 red peppers in cream sauce
luncheon rolls with butter
chef's choice of dessert
water, lemonade & coffee service