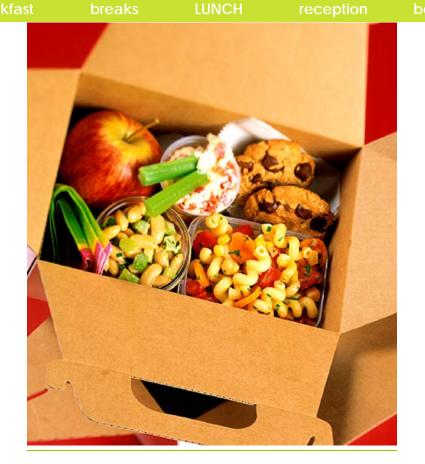

# box lunch

# lunch to go | 12.00

choice from assortment of deli sandwiches turkey, ham or roast beef pasta salad individual bag of potato chips whole fruit cookie soft drink or bottled water

# Italian sub | 12.00

italian sub sandwich – capicola, ham, salami and provolone cheese pasta salad individual bag of potato chips whole fruit cookie soft drink or bottled water