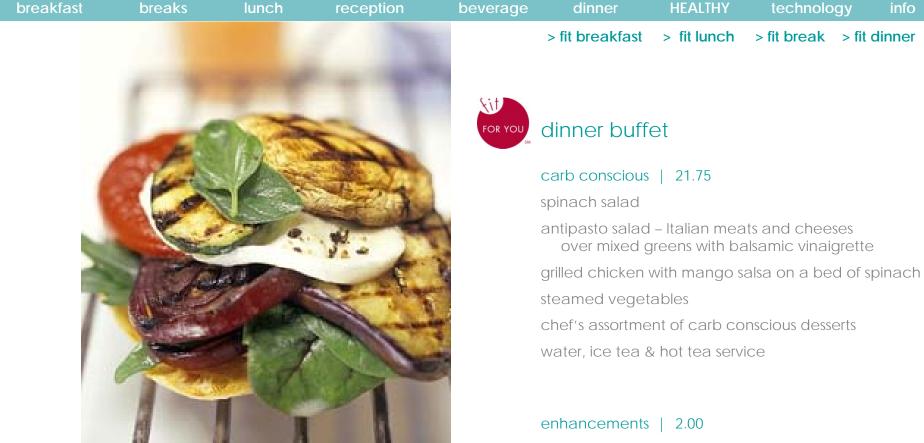

# events by Marriott

technology

> continental > plated > buffet

info

healthy

# enhancement | 3.00 upgrade to Starbucks® fresh brewed coffee

# continental breakfast

dinner

# the caboose | 9.00 assorted breakfast pastries fresh baked danishes assorted muffins selection of fresh fruit juices 100% colombian & decaf coffee, hot teas & hot chocolate

# enhancements | 2.50

bagels & cream cheese flaky croissants with butter and preserves granola bars Individual fruit yogurts sliced fruit bottled fruit juices