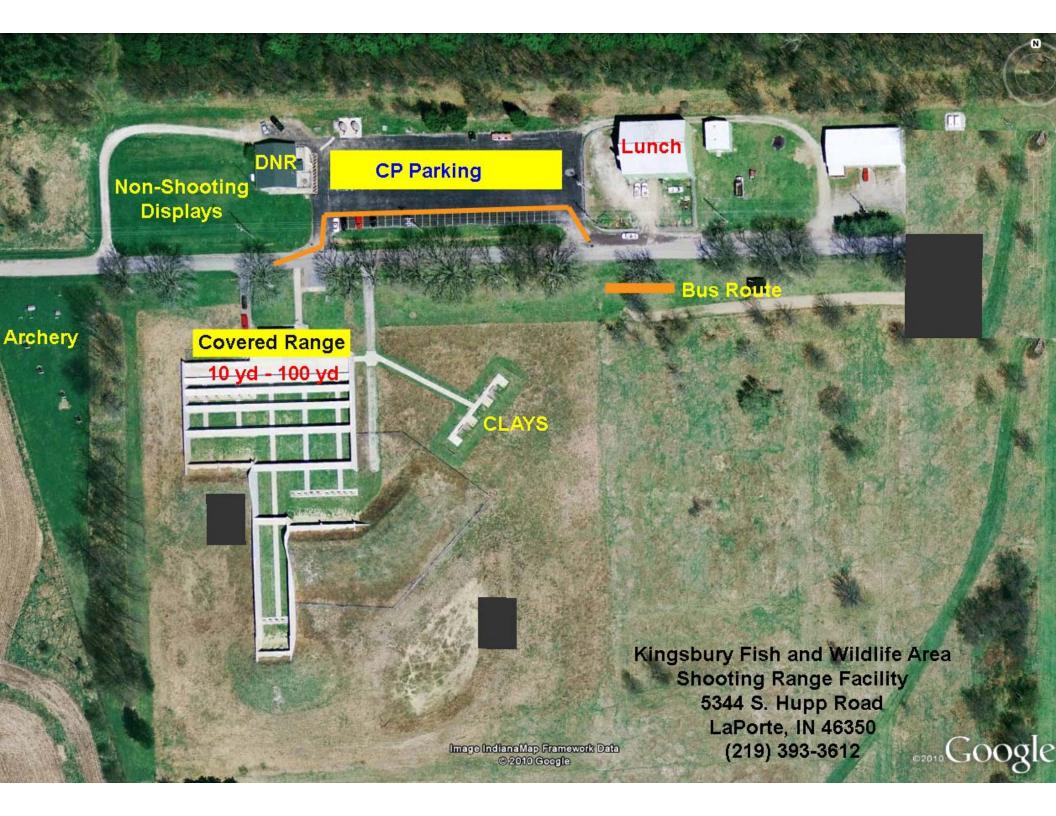

| Shooting & Field Day Assignments |                        |                    |                    |            |          |                      |
|----------------------------------|------------------------|--------------------|--------------------|------------|----------|----------------------|
| Position                         | 10-15-25 (18)          | 50 Yard (10)       | 100 Yard (8)       | Clays (4)  | Archery  | Non Range            |
| 1                                | Secure Firearm (Steel) |                    | Aimpoint           | Browning   | Bow Tech | RAM Trucks           |
| 2                                | Bond                   |                    | Browning           | Winchester |          | CNK Assembly         |
| 3                                | Remington              |                    | Winchester         | Ithaca     |          | CamoFormal           |
| 4                                |                        |                    | Bushnell/Birchwood | Lightfield |          | Yamaha               |
| 5                                |                        |                    | Alpen              |            |          | Mule Deer Foundation |
| 6                                |                        |                    | Hawke              |            |          |                      |
| 7                                |                        |                    | Battenfeld         |            |          |                      |
| 8                                |                        | Remington/Trijicon | Nikon              |            |          |                      |
| 9                                |                        | BPI                |                    |            |          |                      |
| 10                               |                        | Aimpoint           |                    |            |          |                      |
| 11                               |                        |                    |                    |            |          |                      |
| 12                               |                        |                    |                    |            |          |                      |