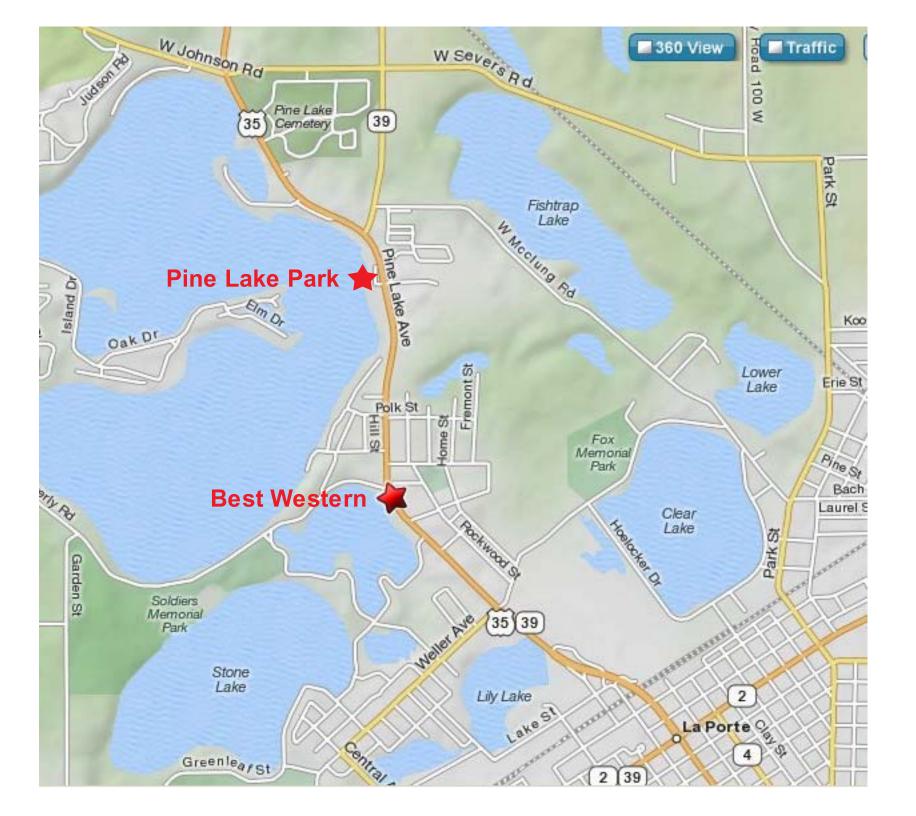

### **Tent A Assignments - Product Showcase**

#### Waterfront

| Daiwa             | Irish Setter                | Aimpoint           | Lightfield    | Hawke       | Ithaca          | Onos         | Water Station |  |
|-------------------|-----------------------------|--------------------|---------------|-------------|-----------------|--------------|---------------|--|
| Remington Outdoor | Bow Tech                    | National Bowhunter | Water Station | PVA         | Secure Firearms | Hunt Comfort |               |  |
| Mossy Oak         | Birchwood                   | Howard Communic.   | water Station | Bond        | Camo Formal     | SHE          | Break Tables  |  |
| Hunter's Special. | Browning/Winchester<br>Arms | Bushnell           | Rocky         | Buck Knives | Trophy Hide