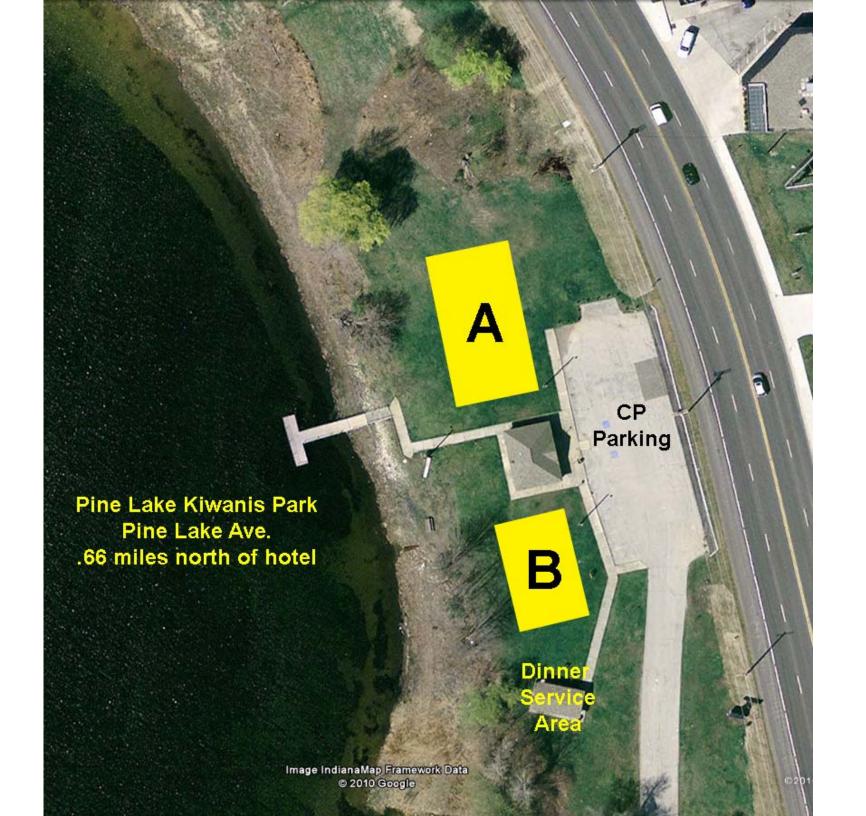

### **Tent A Assignments - Product Showcase**

#### Waterfront

| Daiwa             | Irish Setter                | Aimpoint           | Lightfield    | Hawke       | Ithaca          | Onos         | Water Station |  |
|-------------------|-----------------------------|--------------------|---------------|-------------|-----------------|--------------|---------------|--|
| Remington Outdoor | Bow Tech                    | National Bowhunter | Water Station | PVA         | Secure Firearms | Hunt Comfort |               |  |
| Mossy Oak         | Birchwood                   | Howard Communic.   | water Station | Bond        | Camo Formal     | SHE          | Break Tables  |  |
| Hunter's Special. | Browning/Winchester<br>Arms | Bushnell           | Rocky         | Buck Knives | Trophy Hides    | Trijicon     | Dieak Tables  |  |

#### Sidewalk & Parking Lot